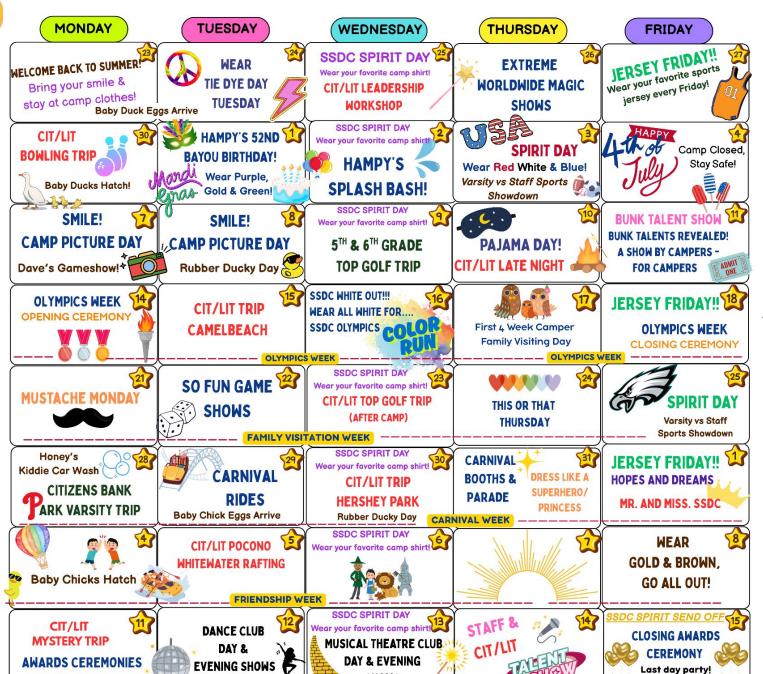

## UMMER CALENDAR Z MONDAY **TUESDAY** WEDNESDAY THURSDAY FRIDAY JERSEY FRIDAY!! SSDC SPIRIT DAY WELCOME BACK TO SUMMER! WEAR **EXTREME** Wear your favorite sports Week Wear your favorite camp shirt! Bring your smile & jersey every Friday! TIE DYE DAY **WORLDWIDE MAGIC** CIT/LIT LEADERSHIP stay at camp clothes! TUESDAY SHOWS WORKSHOP **Baby Duck Eggs Arrive**

\*\*Calendar subject to change as more fun surprises arise! (as of 5/28/25)

SSDC Spirit Day is every Wednesday. Additional spirit shirts available for purchase, ask the office!!

AND ALL STAR BEGIN

Week

Week